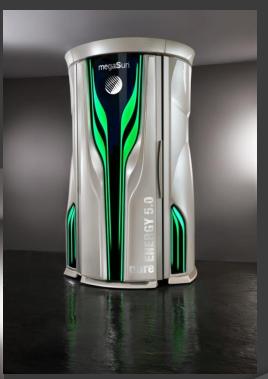

#### colorMotion

Choose the preferred color option simply by using the motionWheel fingertip control.