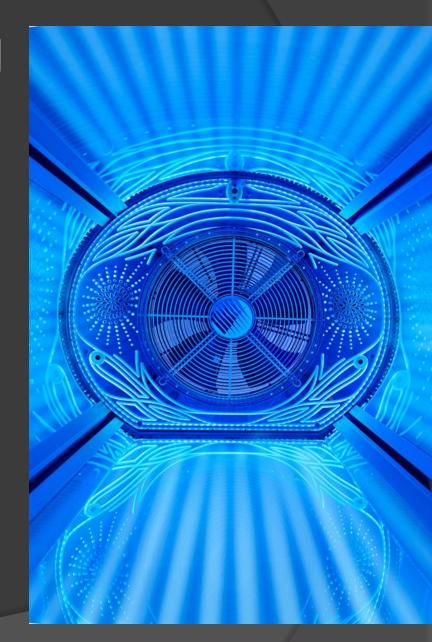

# amazing Ceiling

The translucent ceiling lighting with graphic ornaments provides internal illumination of the tower.