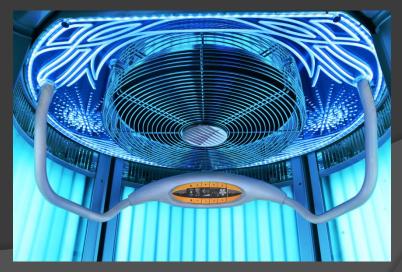

# amazing Ceiling

The translucent ceiling lighting with graphic ornaments provides internal illumination of the tower.

### Ergonomic handholds

provide a comfortable standing position and an all round tan.