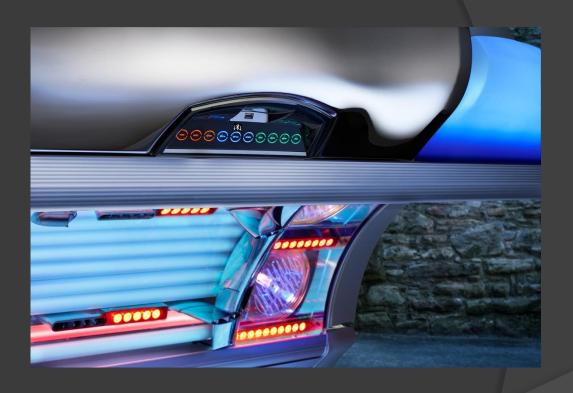

#### KBL 7 board

A scratch resistant LCD glass touchscreen

guarantees a hygienic and simpler operation for both customers and salon owners.

## Ruby-Collagen-Booster

A silky smooth skin by pushing a button -

The collagen fresh-kick can be used on 3 intensity levels without tanning the face and décolleté