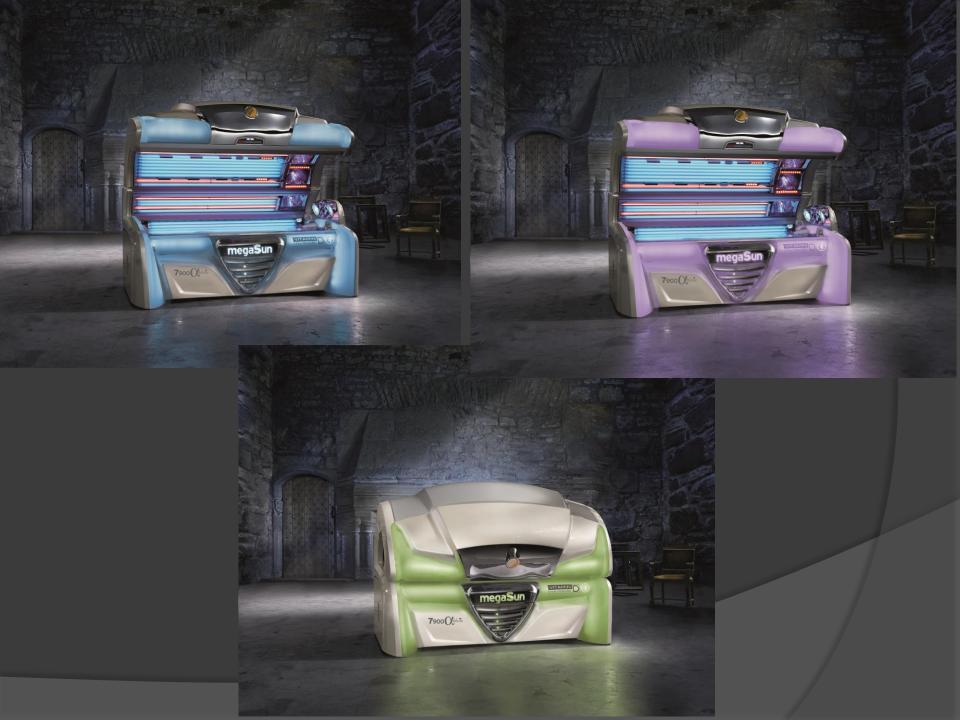

#### colorMotion

Choose the preferred color option simply by using the motionWheel fingertip control.