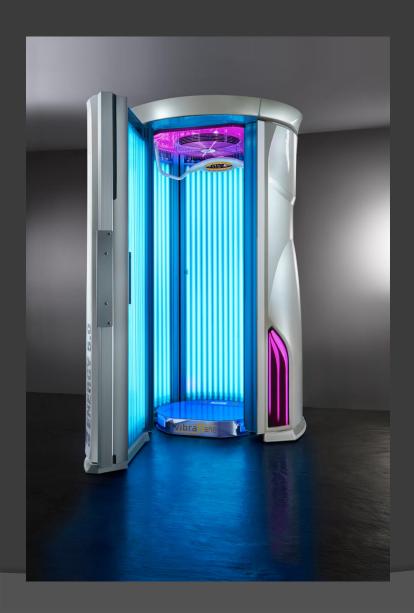

### WE PROUDLY PRESENT

The new tower pureEnergy 5.0

# Tower pureEnergy 5.0

Combines a bundle of exclusive qualities which have never been seen before.

### Ergonomic handholds

provide a comfortable standing position and an all round tan.