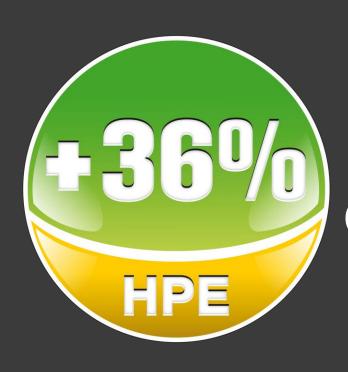

#### Novel tubes

Special novel tubes in combination with

36% more HPW (high performance wonder)