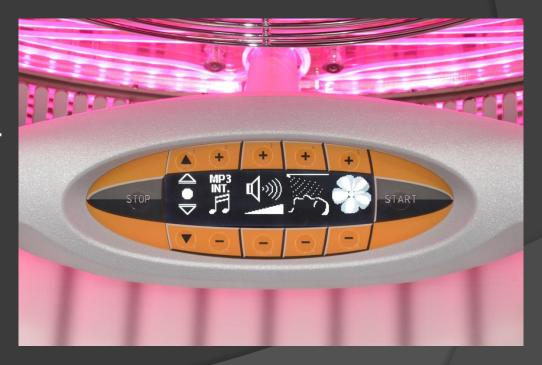

#### KBL 7 board

A scratch resistant LCD glass touchscreen

guarantees a hygienic and simpler operation for both customers and salon owners.

### preSelection

Prior to every tanning session you may choose your individual setting with the user friendly

This information is stored for your next visit PreSelection-Designed for you