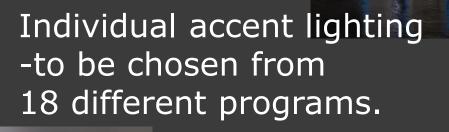

#### colorMotion

Choose the preferred color option simply by using the motionWheel fingertip control.