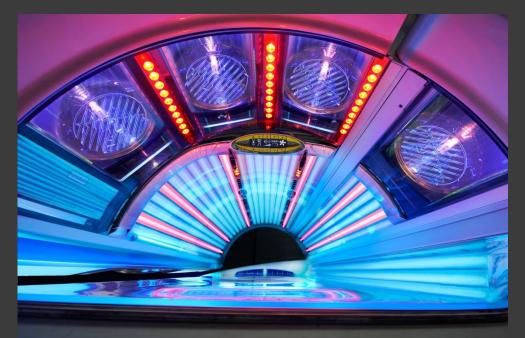

#### Novel tubes

Special novel tubes in combination with

36% more HPW (high performance wonder)

# amazing Ceiling

The translucent ceiling lighting with graphic ornaments provides internal illumination of the tower.