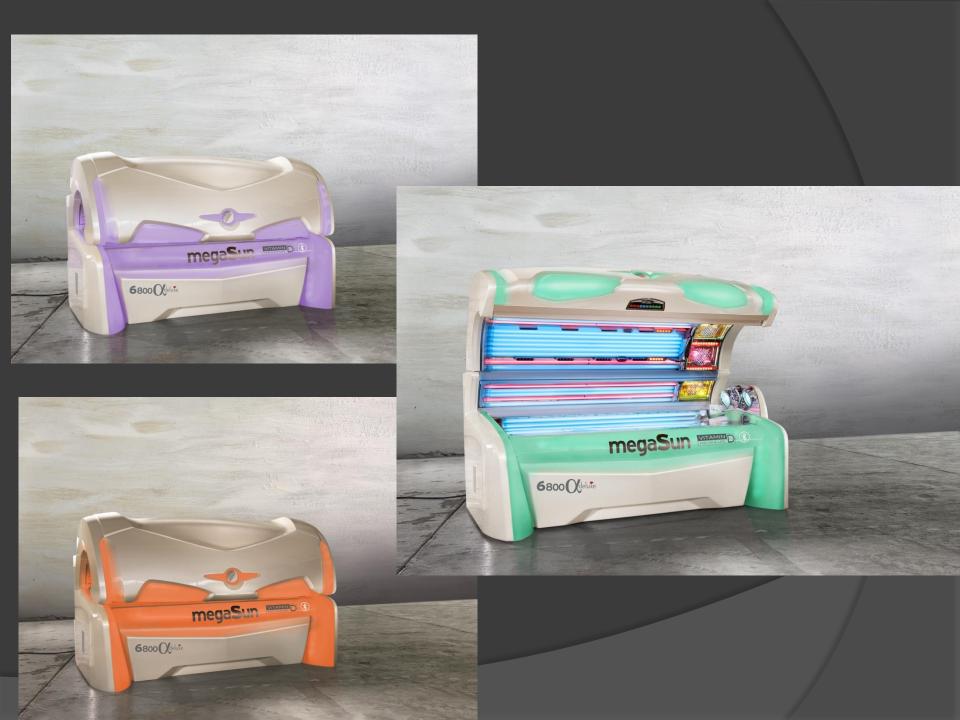

## 7900 alpha deluxe

Our flagship – The ultimate tanning experience

- Is engineered to deliver

 Elegant design in white pearl combined with powerfull elements

## 6800 alpha deluxe

If passion could be patented there would only be this sunbed

A sunbed that adapts itself to every customer and his or her wishes